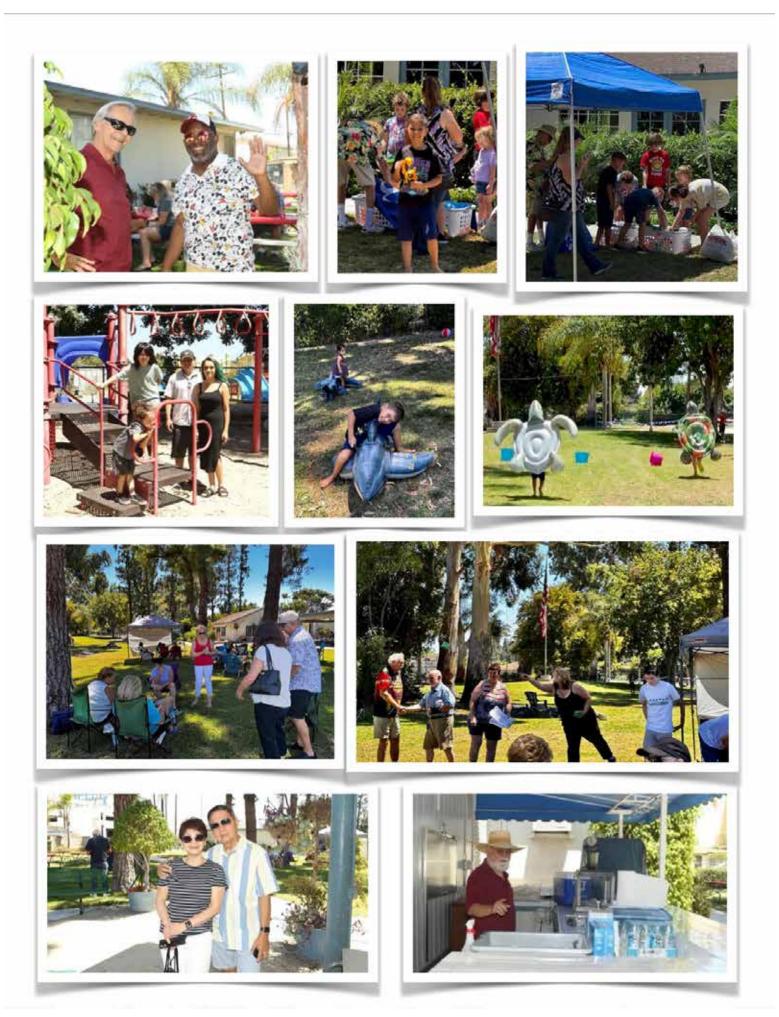

We had a fantastic Family picnic last month and it would not have been the success it was without all the help for the Nobles and there Ladies. We had some new members come in the morning and help Russ Allen load, transport and unload food and equipment for the event. I have to thank the Ladies (Pat Allen, Natalie Jones, Maria Ramirez and others)for all their help the day before and the day of for preparing the food and serving. We had some fine cooks (Nobles Steve Steel, Gary Leister and Jame Segerstrom) slaving over the HOT grill preparing very large hot-dogs and hamburgers, We had Snow cones and cold beverages thanks to Karl Sandhoff and his team. We had some great music with sound supplied by Keith Jones. Ernesto Ramirez headed up the games and toy prizes for the kids along with a mean game of Corn Hole and a large Janga game. There were approx 75 guest and 25 kids all having fun under the sun, games, food and fellowship. There so many that helped behind the scenes and I know I did not get all of your names in. Thank you to all that came out and help El Bekal make this a Grand picnic this year. Of course you all know I would be in BIG trouble if I did not thank my lovely lady Cheryl for her help and support too.

#### 2023 EL BEKAL ANNUAL FAMILY PICNIC

On August 6 at eleven o'clock in the morning El Bekal Shrine annual picnic open to the Nobility Family,Brother Mason's, Guest's and Children who are so happy upon received their toys. Food was served by the finest Shriner Chef's through the help of our Ladies and the events attended by a brother Mason's from different mothers, Nobility from different Temple and a future Master Mason's. " Thank you El Bekal Nobility for another succesfull event."