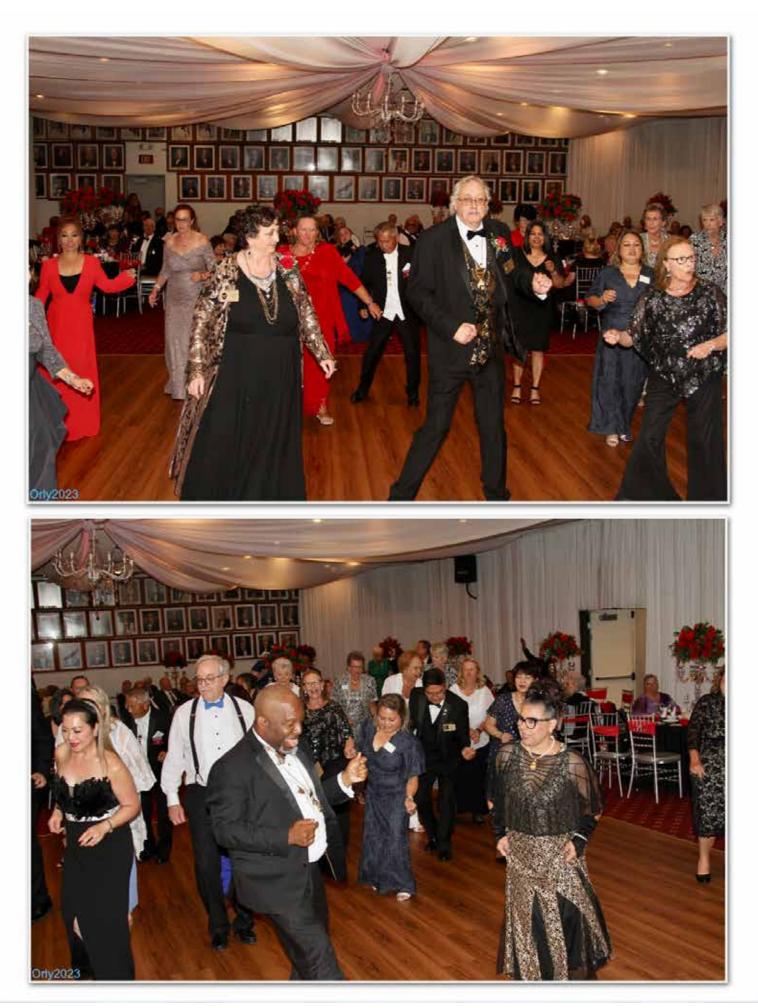

#### 1st Ceremonial Master

Noble Edwin Calayag

On the 22<sup>nd</sup> of July 2023 El Bekal Shrine, celebrated the 2023 Potentate Gala Night led by Illustrious Sir Merritt Read Potentate and the motif colors are amazing Red and Black with a center table of a red roses, the events attended of different Temple Officers, Past Grand Master and Officers and Master Masons of different lodges.

# 2023 POTENTATE'S GALA

EL BEKAL DIVAN

Our guests from Al Malaikah Shriners

Our guests from Al Bahr Shriners

Merret Temple Queen Allison Cassidy

RA-MA Court High Priestess Lisa Hooper and Past First Lady Sharon Hooper

Arlene Highlen singing "God Bless America"

Dedication dance "The Way You Look Tonight" sung by Keith Jones.