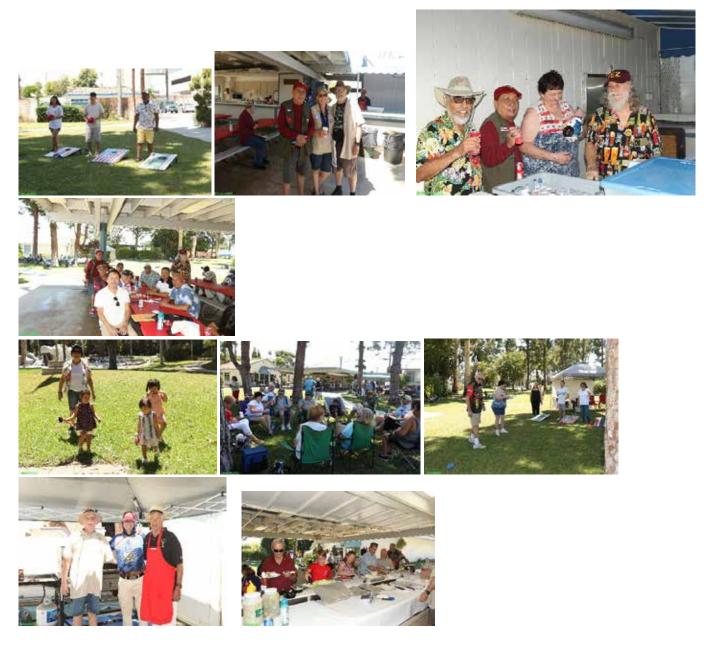

We had a fantastic Family picnic last month and it would not have been the success it was without all the help for the Nobles and there Ladies. We had some new members come in the morning and help Russ Allen load, transport and unload food and equipment for the event. I have to thank the Ladies (Pat Allen, Natalie Jones, Maria Ramirez and others)for all their help the day before and the day of for preparing the food and serving. We had some fine cooks (Nobles Steve Steel, Gary Leister and Jame Segerstrom) slaving over the HOT grill preparing very large hot-dogs and hamburgers, We had Snow cones and cold beverages thanks to Karl Sandhoff and his team. We had some great music with sound supplied by Keith Jones. Ernesto Ramirez headed up the games and toy prizes for the kids along with a mean game of Corn Hole and a large Janga game. There were approx 75 guest and 25 kids all having fun under the sun, games, food and fellowship. There so many that helped behind the scenes and I know I did not get all of your names in. Thank you to all that came out and help El Bekal make this a Grand picnic this year. Of course you all know I would be in BIG trouble if I did not thank my lovely lady Cheryl for her help and support too.

#### 2023 EL BEKAL ANNUAL FAMILY PICNIC

On August 6 at eleven o'clock in the morning El Bekal Shrine annual picnic open to the Nobility Family,Brother Mason's, Guest's and Children who are so happy upon received their toys. Food was served by the finest Shriner Chef's through the help of our Ladies and the events attended by a brother Mason's from different mothers, Nobility from different Temple and a future Master Mason's. " Thank you El Bekal Nobility for another succesfull event."