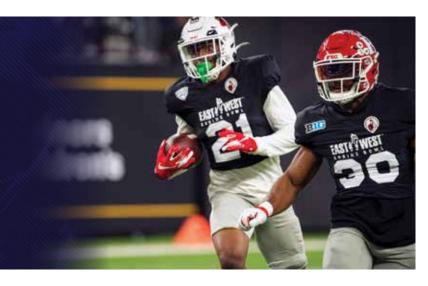

# Sports Keep Nobles, Patients in the Game

SIGNATURE EVENTS THRILL SPECTATORS WHILE SUPPORTING THE PHILANTHROPY

The East-West Shrine Bowl, a 98-year-old annual college football all-star tradition, took place in February in Las Vegas, Nevada, as part of the NFL's Pro Bowl Week. The game, which was broadcast live on NFL Network, has produced more than 500 NFL Pro Bowl appearances over the years. This year, a record number of 72 players were invited to this year's NFL Combine. With its tagline "More than just a game," the East-West Shrine Bowl is also about recognizing Shriners Children's patients and telling the story of the amazing care available at our healthcare system.

Patients had a dedicated VIP area near the end zone, where they were able to meet NFL Commissioner Roger Goodell. Kechi, a past Shriners Children's patient and America's Got Talent finalist, sang the national anthem, and patients were featured in the pregame runout video. For the first time ever, two NFL coaching staffs, the New England Patriots and the Atlanta Falcons, coached the players during the East-West Shrine Bowl as part of the Pro Bowl Games week. The coaches and players, who were impressed with the opportunity to learn about and support Shriners Children's, participated in a "Watch Me Challenge" media event, in which they underwent physical challenges similar to what Shriners Children's patients face daily.