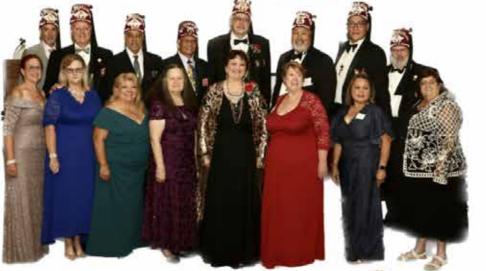

#### 1st Ceremonial Master

Noble Edwin Calayag

On the 22<sup>nd</sup> of July 2023 El Bekal Shrine, celebrated the 2023 Potentate Gala Night led by Illustrious Sir Merritt Read Potentate and the motif colors are amazing Red and Black with a center table of a red roses, the events attended of different Temple Officers, Past Grand Master and Officers and Master Masons of different lodges.

#### El Bekal Shrine Divan 2023

(Left to Right) 2<sup>nd</sup> Ceremonial Master Lito Soliven, 1<sup>st</sup> Ceremonial Master Edwin Calayag, Asst. Rabban James Segerstrom, Illustrious Sir Merritt Read Potentate, High Priest and Prophet Keith Jones, Oriental Guide Ernie Ramirez, Treasurer Illustrious George Boyd PP.

#### El Bekal Shrine Divan Ladies 2023

2<sup>nd</sup> Ceremonial Master Lady Myla Soliven, 1<sup>st</sup> Ceremonial Master Lady Jasmin Calayag, Potentate 1<sup>st</sup> Lady Kim Read, High Priest and Prophet Lady Natalie Keith, Chief Rabban Lady Cheryl Griffin, Oriental Guide Lady Maria Ramirez and PP Treasurer Lady Mary Boyd.