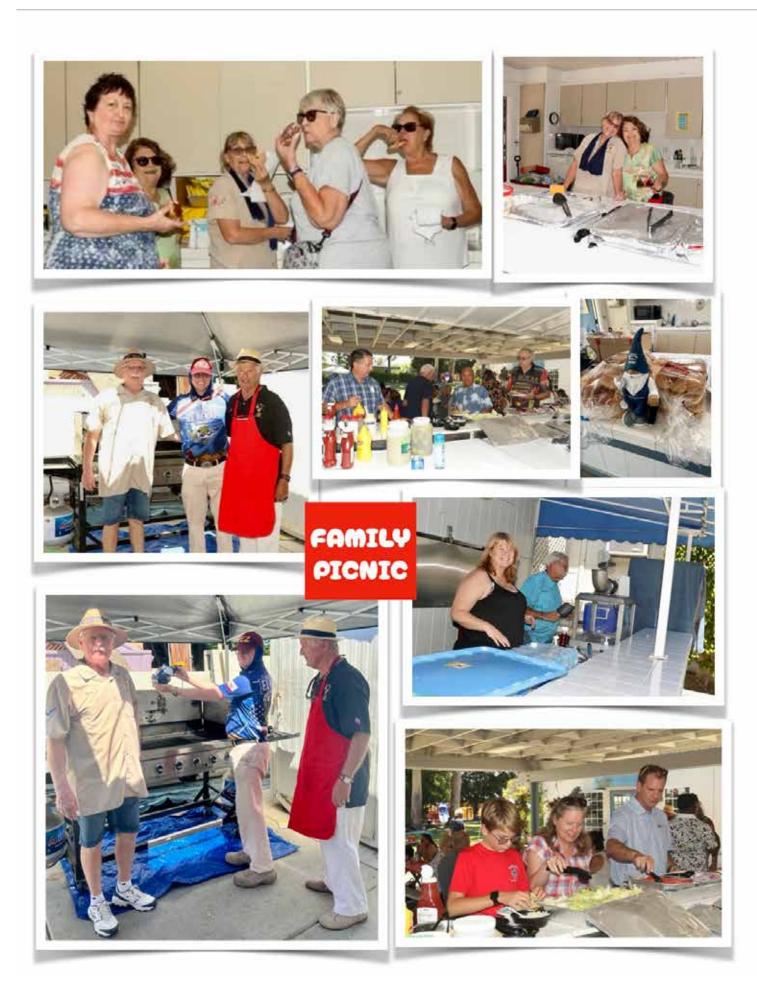

We had a fantastic Family picnic last month and it would not have been the success it was without all the help for the Nobles and there Ladies. We had some new members come in the morning and help Russ Allen load, transport and unload food and equipment for the event. I have to thank the Ladies (Pat Allen, Natalie Jones, Maria Ramirez and others)for all their help the day before and the day of for preparing the food and serving. We had some fine cooks (Nobles Steve Steel, Gary Leister and Jame Segerstrom) slaving over the HOT grill preparing very large hot-dogs and hamburgers, We had Snow cones and cold beverages thanks to Karl Sandhoff and his team. We had some great music with sound supplied by Keith Jones. Ernesto Ramirez headed up the games and toy prizes for the kids along with a mean game of Corn Hole and a large Janga game. There were approx 75 guest and 25 kids all having fun under the sun, games, food and fellowship. There so many that helped behind the scenes and I know I did not get all of your names in. Thank you to all that came out and help El Bekal make this a Grand picnic this year. Of course you all know I would be in BIG trouble if I did not thank my lovely lady Cheryl for her help and support too.

#### 2023 EL BEKAL ANNUAL FAMILY PICNIC

On August 6 at eleven o'clock in the morning El Bekal Shrine annual picnic open to the Nobility Family,Brother Mason's, Guest's and Children who are so happy upon received their toys. Food was served by the finest Shriner Chef's through the help of our Ladies and the events attended by a brother Mason's from different mothers, Nobility from different Temple and a future Master Mason's. " Thank you El Bekal Nobility for another succesfull event."