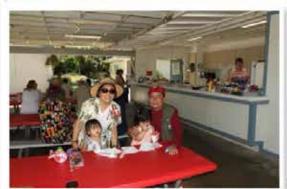

#### 2023 EL BEKAL ANNUAL FAMILY PICNIC

On August 6 at eleven o'clock in the morning El Bekal Shrine annual picnic open to the Nobility Family,Brother Mason's, Guest's and Children who are so happy upon received their toys. Food was served by the finest Shriner Chef's through the help of our Ladies and the events attended by a brother Mason's from different mothers, Nobility from different Temple and a future Master Mason's. " Thank you El Bekal Nobility for another succesfull event."

We had a fantastic Family picnic last month and it would not have been the success it was without all the help for the Nobles and there Ladies. We had some new members come in the morning and help Russ Allen load, transport and unload food and equipment for the event. I have to thank the Ladies (Pat Allen, Natalie Jones, Maria Ramirez and others)for all their help the day before and the day of for preparing the food and serving. We had some fine cooks (Nobles Steve Steel, Gary Leister and Jame Segerstrom) slaving over the HOT grill preparing very large hot-dogs and hamburgers, We had Snow cones and cold beverages thanks to Karl Sandhoff and his team. We had some great music with sound supplied by Keith Jones. Ernesto Ramirez headed up the games and toy prizes for the kids along with a mean game of Corn Hole and a large Janga game. There were approx 75 guest and 25 kids all having fun under the sun, games, food and fellowship. There so many that helped behind the scenes and I know I did not get all of your names in. Thank you to all that came out and help El Bekal make this a Grand picnic this year. Of course you all know I would be in BIG trouble if I did not thank my lovely lady Cheryl for her help and support too.