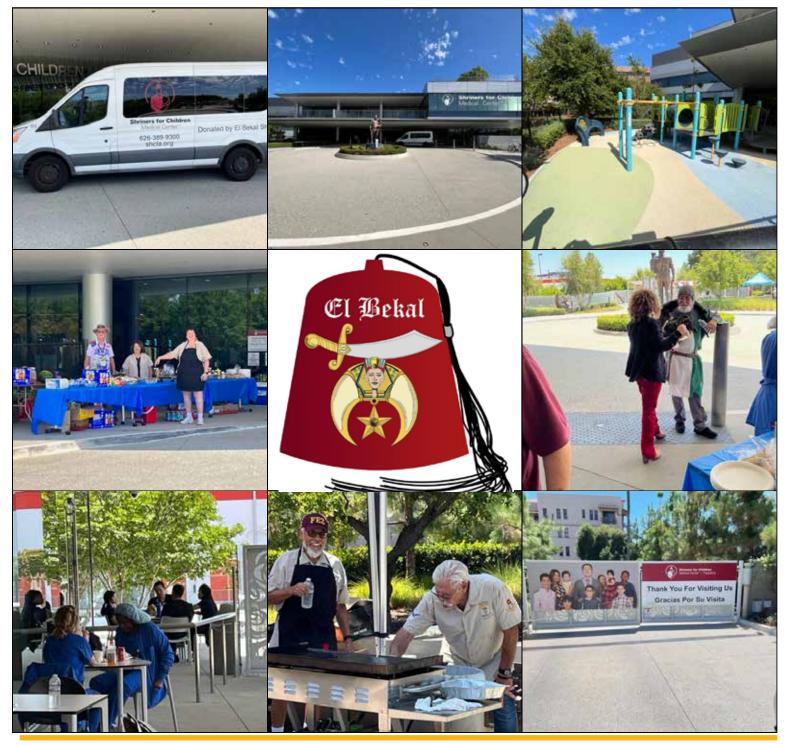

El Bekal also hosted a barbecue for the staff of the Shriners for Children Medical Center in Pasadena. Thank you to everyone who was able to volunteer for this event. I would also like to remind everybody that are golf tournament is quickly approaching. There are still opportunities to sponsor holes and get your foursomes put together. Keith Jones, HPP