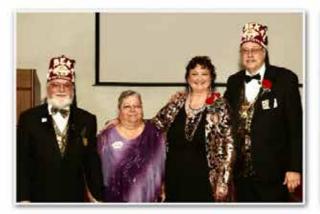

### Lil John Ludwig's Masonic 50 Year Pin Presentation

El Bekal Official Visit to Orange County Scottish Rite dinner and played Jeopardy

PR Ralph Shelton and Venerable Master Andrew Todd