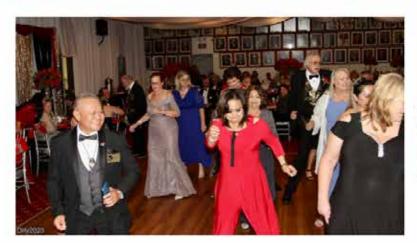

#### 1st Ceremonial Master

Noble Edwin Calayag

On the 22<sup>nd</sup> of July 2023 El Bekal Shrine, celebrated the 2023 Potentate Gala Night led by Illustrious Sir Merritt Read Potentate and the motif colors are amazing Red and Black with a center table of a red roses, the events attended of different Temple Officers, Past Grand Master and Officers and Master Masons of different lodges.

# 2023 POTENTATE'S GALA

EL BEKAL DIVAN

Our guests from Al Malaikah Shriners

Our guests from Al Bahr Shriners

Merret Temple Queen Allison Cassidy

RA-MA Court High Priestess Lisa Hooper and Past First Lady Sharon Hooper