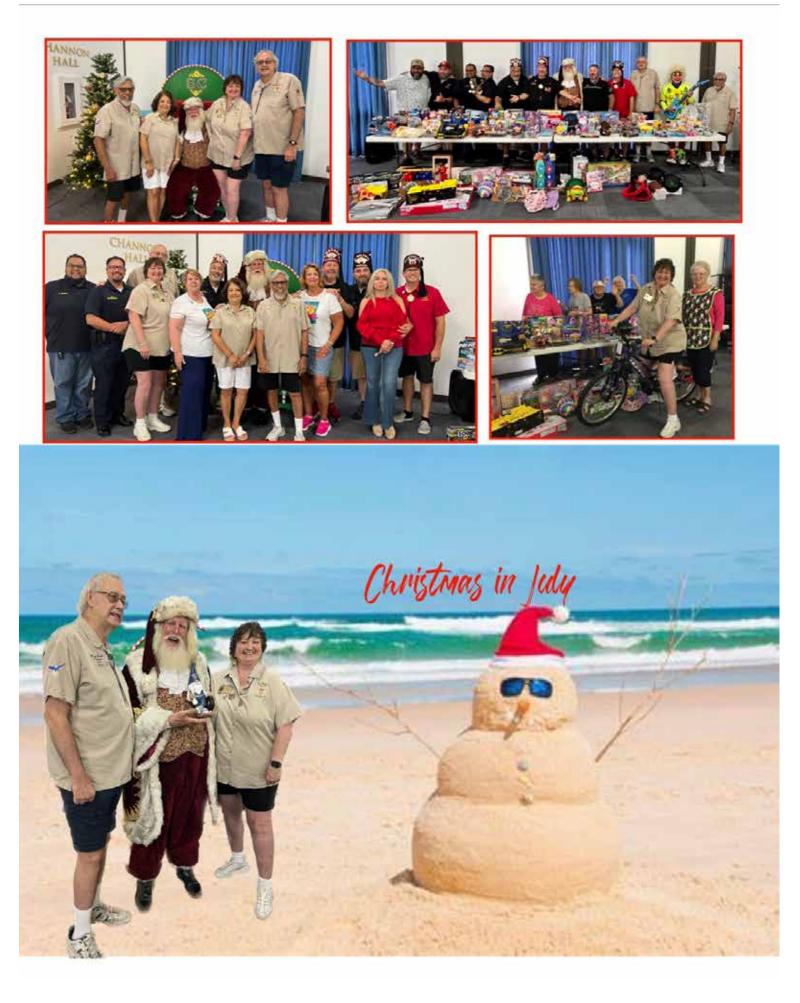

#### 2023 EL BEKAL ANNUAL FAMILY PICNIC

On August 6 at eleven o'clock in the morning El Bekal Shrine annual picnic open to the Nobility Family,Brother Mason's, Guest's and Children who are so happy upon received their toys. Food was served by the finest Shriner Chef's through the help of our Ladies and the events attended by a brother Mason's from different mothers, Nobility from different Temple and a future Master Mason's. " Thank you El Bekal Nobility for another succesfull event."

# Having fun with our Gnomies