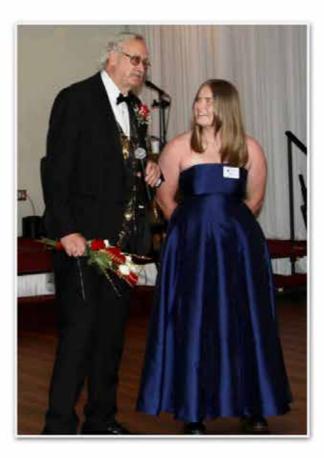

September, 2023

Illustrious Sir Merritt Read, Potentate

Issue No. 9-23

Patient Ambassador Gianna Mantucca with her parents Sean and Devon, along with First Lady Kim and Potentate Merritt Read El Bekal Shrine 1320 S. Sanderson Ave. Anaheim, CA 92806 Tel. (714) 563-9111 FAX (714) 491-8574

### **International Patient Ambassadors**

Every year, Shriners Children's selects two patient ambassadors to represent the health care system's patients. The ambassadors spend the year sharing their stories and the ways Shriners Children's has made a dramatic difference in their lives. Meet the 2023-2024 International Patient Ambassadors Gianna and Juan Diego.

#### **Representing Southern California**

Gianna, 15, was born with a rare condition called proximal femoral focal deficiency (PFFD), which caused her to be missing part of her left femur. Her parents knew they had to find the right specialized care for their daughter and were grateful to learn that the orthopedic team at Shriners Children's Southern California had the expertise to treat PFFD.