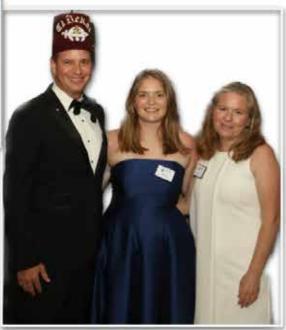

September, 2023

Illustrious Sir Merritt Read, Potentate

Issue No. 9-23

Patient Ambassador Gianna Mantucca with her parents Sean and Devon, along with First Lady Kim and Potentate Merritt Read El Bekal Shrine 1320 S. Sanderson Ave. Anaheim, CA 92806 Tel. (714) 563-9111 FAX (714) 491-8574

### **International Patient Ambassadors**

Every year, Shriners Children's selects two patient ambassadors to represent the health care system's patients. The ambassadors spend the year sharing their stories and the ways Shriners Children's has made a dramatic difference in their lives. Meet the 2023-2024 International Patient Ambassadors Gianna and Juan Diego.

#### **Representing Southern California**

Gianna, 15, was born with a rare condition called proximal femoral focal deficiency (PFFD), which caused her to be missing part of her left femur. Her parents knew they had to find the right specialized care for their daughter and were grateful to learn that the orthopedic team at Shriners Children's Southern California had the expertise to treat PFFD.