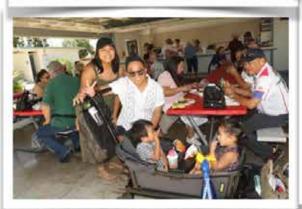

#### 2023 EL BEKAL ANNUAL FAMILY PICNIC

On August 6 at eleven o'clock in the morning El Bekal Shrine annual picnic open to the Nobility Family,Brother Mason's, Guest's and Children who are so happy upon received their toys. Food was served by the finest Shriner Chef's through the help of our Ladies and the events attended by a brother Mason's from different mothers, Nobility from different Temple and a future Master Mason's. " Thank you El Bekal Nobility for another succesfull event."

We had a fantastic Family picnic last month and it would not have been the success it was without all the help for the Nobles and there Ladies. We had some new members come in the morning and help Russ Allen load, transport and unload food and equipment for the event. I have to thank the Ladies (Pat Allen, Natalie Jones, Maria Ramirez and others)for all their help the day before and the day of for preparing the food and serving. We had some fine cooks (Nobles Steve Steel, Gary Leister and Jame Segerstrom) slaving over the HOT grill preparing very large hot-dogs and hamburgers, We had Snow cones and cold beverages thanks to Karl Sandhoff and his team. We had some great music with sound supplied by Keith Jones. Ernesto Ramirez headed up the games and toy prizes for the kids along with a mean game of Corn Hole and a large Janga game. There were approx 75 guest and 25 kids all having fun under the sun, games, food and fellowship. There so many that helped behind the scenes and I know I did not get all of your names in. Thank you to all that came out and help El Bekal make this a Grand picnic this year. Of course you all know I would be in BIG trouble if I did not thank my lovely lady Cheryl for her help and support too.