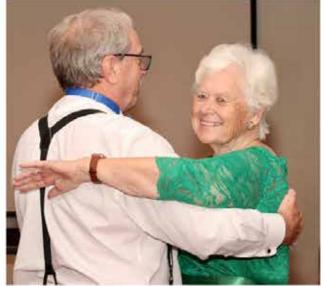

# 2023 POTENTATE'S GALA

EL BEKAL DIVAN

Our guests from Al Malaikah Shriners

Our guests from Al Bahr Shriners

Merret Temple Queen Allison Cassidy

RA-MA Court High Priestess Lisa Hooper and Past First Lady Sharon Hooper

Arlene Highlen singing "God Bless America"

Dedication dance "The Way You Look Tonight" sung by Keith Jones.