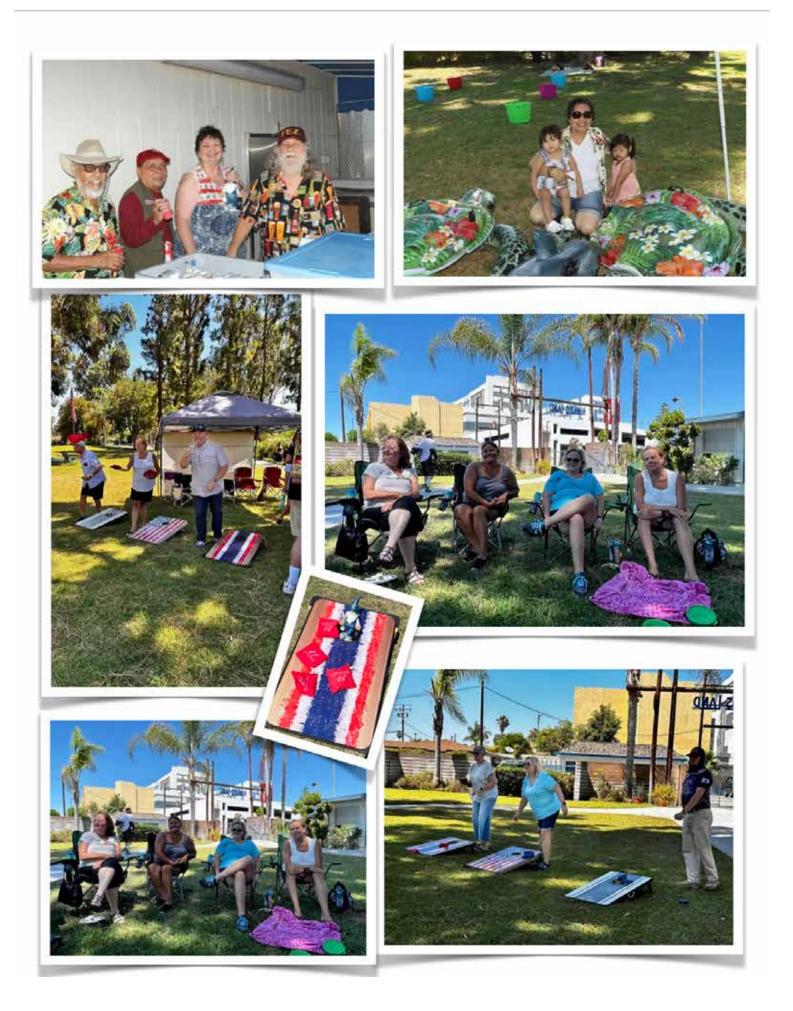

We had a fantastic Family picnic last month and it would not have been the success it was without all the help for the Nobles and there Ladies. We had some new members come in the morning and help Russ Allen load, transport and unload food and equipment for the event. I have to thank the Ladies (Pat Allen, Natalie Jones, Maria Ramirez and others)for all their help the day before and the day of for preparing the food and serving. We had some fine cooks (Nobles Steve Steel, Gary Leister and Jame Segerstrom) slaving over the HOT grill preparing very large hot-dogs and hamburgers, We had Snow cones and cold beverages thanks to Karl Sandhoff and his team. We had some great music with sound supplied by Keith Jones. Ernesto Ramirez headed up the games and toy prizes for the kids along with a mean game of Corn Hole and a large Janga game. There were approx 75 guest and 25 kids all having fun under the sun, games, food and fellowship. There so many that helped behind the scenes and I know I did not get all of your names in. Thank you to all that came out and help El Bekal make this a Grand picnic this year. Of course you all know I would be in BIG trouble if I did not thank my lovely lady Cheryl for her help and support too.

#### 2023 EL BEKAL ANNUAL FAMILY PICNIC

On August 6 at eleven o'clock in the morning El Bekal Shrine annual picnic open to the Nobility Family,Brother Mason's, Guest's and Children who are so happy upon received their toys. Food was served by the finest Shriner Chef's through the help of our Ladies and the events attended by a brother Mason's from different mothers, Nobility from different Temple and a future Master Mason's. " Thank you El Bekal Nobility for another succesfull event."