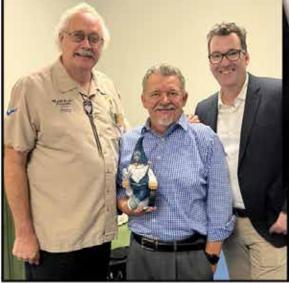

September, 2023

Illustrious Sir Merritt Read, Potentate

Issue No. 9-23

Patient Ambassador Gianna Mantucca with her parents Sean and Devon, along with First Lady Kim and Potentate Merritt Read El Bekal Shrine 1320 S. Sanderson Ave. Anaheim, CA 92806 Tel. (714) 563-9111 FAX (714) 491-8574

This year at El Bekal we have the honer of having the daughter of Noble Sean Mantucca, Gianna Mantucca as the Shrines International Ambassador this year.

Also we have Noble Ill Sir. Michael Sekera PP as Imperial Chaplain for Shriner's International. In our mist is Noble Ill Sir Roger Ross as "Right Eminent Grand Commander of California" for York Rite.

#### **Representing Southern California**

Gianna, 15, was born with a rare condition called proximal femoral focal deficiency (PFFD), which caused her to be missing part of her left femur. Her parents knew they had to find the right specialized care for their daughter and were grateful to learn that the orthopedic team at Shriners Children's Southern California had the expertise to treat PFFD.