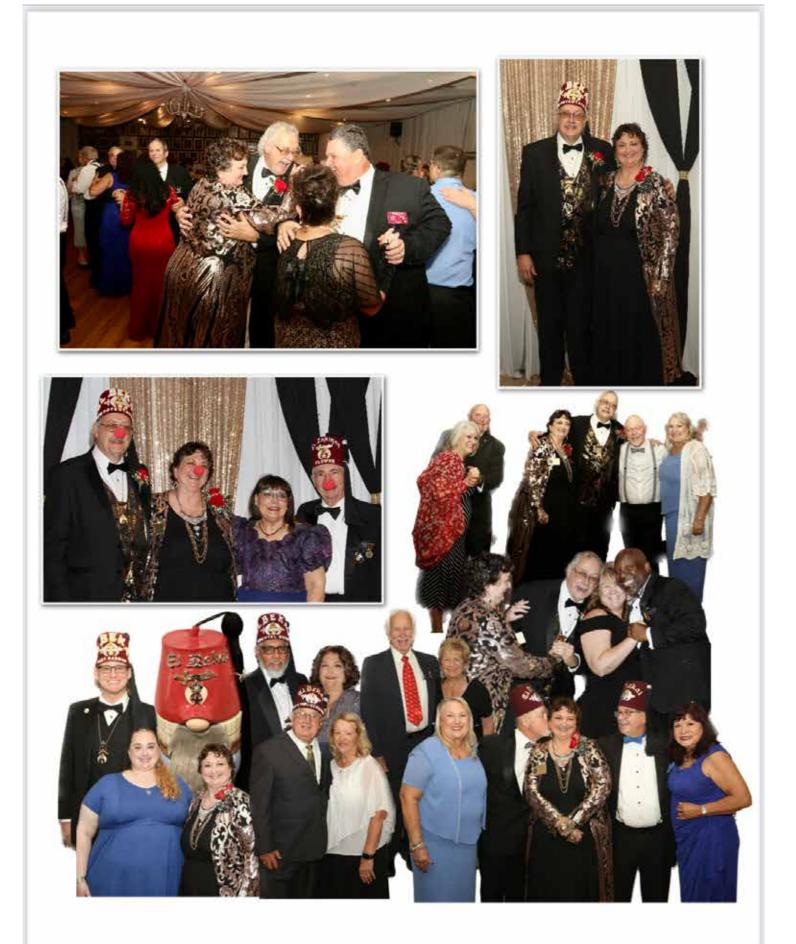

#### 1st Ceremonial Master

Noble Edwin Calayag

On the 22<sup>nd</sup> of July 2023 El Bekal Shrine, celebrated the 2023 Potentate Gala Night led by Illustrious Sir Merritt Read Potentate and the motif colors are amazing Red and Black with a center table of a red roses, the events attended of different Temple Officers, Past Grand Master and Officers and Master Masons of different lodges.

#### El Bekal Shrine Divan 2023

(Left to Right) 2<sup>nd</sup> Ceremonial Master Lito Soliven, 1<sup>st</sup> Ceremonial Master Edwin Calayag, Asst. Rabban James Segerstrom, Illustrious Sir Merritt Read Potentate, High Priest and Prophet Keith Jones, Oriental Guide Ernie Ramirez, Treasurer Illustrious George Boyd PP.

#### El Bekal Shrine Divan Ladies 2023

2<sup>nd</sup> Ceremonial Master Lady Myla Soliven, 1<sup>st</sup> Ceremonial Master Lady Jasmin Calayag, Potentate 1<sup>st</sup> Lady Kim Read, High Priest and Prophet Lady Natalie Keith, Chief Rabban Lady Cheryl Griffin, Oriental Guide Lady Maria Ramirez and PP Treasurer Lady Mary Boyd.

# 2023 POTENTATE'S GALA

EL BEKAL DIVAN

Our guests from Al Malaikah Shriners

Our guests from Al Bahr Shriners

Merret Temple Queen Allison Cassidy

RA-MA Court High Priestess Lisa Hooper and Past First Lady Sharon Hooper

Past Grand Master Melvyn Stein and Lady Betty

Representative from Al Bahr

El Tanya Court High Priestess Sharon Blanton

El Riva Court High Priestess Sylvia Krawczyk

Past Grand Master Larry Adamson and Lady Lynn

Representative from Al Malaikah

Representative from Al Bahr

Representative from Zelzah

SCSC Board Chairman Sean Mantucca, his Lady Devon, and International Patient Ambassador Gianna

Past First Lady Priscilla Lindquist

LOSNA Grand Inner Guard Diane Wehmeyer and PP David

Past Potentate William Salpaka and Lady Virginia

Past Potentate Mike Selix and Lady Michelle

Past Potentate and Imperial Chaplain Michael Sekera and Lady Abeer

Past Potentate Al Turek and Lady Rhea

Director Russ Allen and Lady Pat

2nd CM Lito Soliven and Lady Maila

1st CM Edwin Calayag and Lady Jasmin

Treasurer and Past Potentate George Boyd and Lady Mary

OG Ernie Ramirez and Lady Maria

HP&P Keith Jones and Lady Natalie

AR James Segerstrom and Past First Lady Cheryl Griffin

Potentate of El Zaribah James Hoover and Lady

Legion of Honor presenting the Flag of Our Country.

Entrance of Potentate Merritt Read and First Lady Kim

Arlene Highlen singing "God Bless America"

Dedication dance "The Way You Look Tonight" sung by Keith Jones.