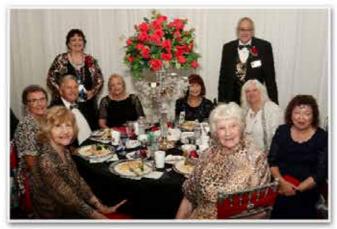

# 2023 POTENTATE'S GALA

EL BEKAL DIVAN

Our guests from Al Malaikah Shriners

Our guests from Al Bahr Shriners

Merret Temple Queen Allison Cassidy

RA-MA Court High Priestess Lisa Hooper and Past First Lady Sharon Hooper

Past Grand Master Melvyn Stein and Lady Betty

Representative from Al Bahr

El Tanya Court High Priestess Sharon Blanton

El Riva Court High Priestess Sylvia Krawczyk

Past Grand Master Larry Adamson and Lady Lynn

Representative from Al Malaikah

Representative from Al Bahr

Representative from Zelzah

SCSC Board Chairman Sean Mantucca, his Lady Devon, and International Patient Ambassador Gianna

Past First Lady Priscilla Lindquist