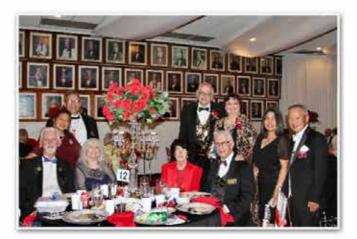

#### 1st Ceremonial Master

Noble Edwin Calayag

On the 22<sup>nd</sup> of July 2023 El Bekal Shrine, celebrated the 2023 Potentate Gala Night led by Illustrious Sir Merritt Read Potentate and the motif colors are amazing Red and Black with a center table of a red roses, the events attended of different Temple Officers, Past Grand Master and Officers and Master Masons of different lodges.

#### El Bekal Shrine Divan 2023

(Left to Right) 2<sup>nd</sup> Ceremonial Master Lito Soliven, 1<sup>st</sup> Ceremonial Master Edwin Calayag, Asst. Rabban James Segerstrom, Illustrious Sir Merritt Read Potentate, High Priest and Prophet Keith Jones, Oriental Guide Ernie Ramirez, Treasurer Illustrious George Boyd PP.

#### El Bekal Shrine Divan Ladies 2023

2<sup>nd</sup> Ceremonial Master Lady Myla Soliven, 1<sup>st</sup> Ceremonial Master Lady Jasmin Calayag, Potentate 1<sup>st</sup> Lady Kim Read, High Priest and Prophet Lady Natalie Keith, Chief Rabban Lady Cheryl Griffin, Oriental Guide Lady Maria Ramirez and PP Treasurer Lady Mary Boyd.