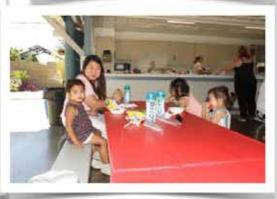

#### 2023 EL BEKAL ANNUAL FAMILY PICNIC

On August 6 at eleven o'clock in the morning El Bekal Shrine annual picnic open to the Nobility Family,Brother Mason's, Guest's and Children who are so happy upon received their toys. Food was served by the finest Shriner Chef's through the help of our Ladies and the events attended by a brother Mason's from different mothers, Nobility from different Temple and a future Master Mason's. " Thank you El Bekal Nobility for another succesfull event."

We had a fantastic Family picnic last month and it would not have been the success it was without all the help for the Nobles and there Ladies. We had some new members come in the morning and help Russ Allen load, transport and unload food and equipment for the event. I have to thank the Ladies (Pat Allen, Natalie Jones, Maria Ramirez and others)for all their help the day before and the day of for preparing the food and serving. We had some fine cooks (Nobles Steve Steel, Gary Leister and Jame Segerstrom) slaving over the HOT grill preparing very large hot-dogs and hamburgers, We had Snow cones and cold beverages thanks to Karl Sandhoff and his team. We had some great music with sound supplied by Keith Jones. Ernesto Ramirez headed up the games and toy prizes for the kids along with a mean game of Corn Hole and a large Janga game. There were approx 75 guest and 25 kids all having fun under the sun, games, food and fellowship. There so many that helped behind the scenes and I know I did not get all of your names in. Thank you to all that came out and help El Bekal make this a Grand picnic this year. Of course you all know I would be in BIG trouble if I did not thank my lovely lady Cheryl for her help and support too.