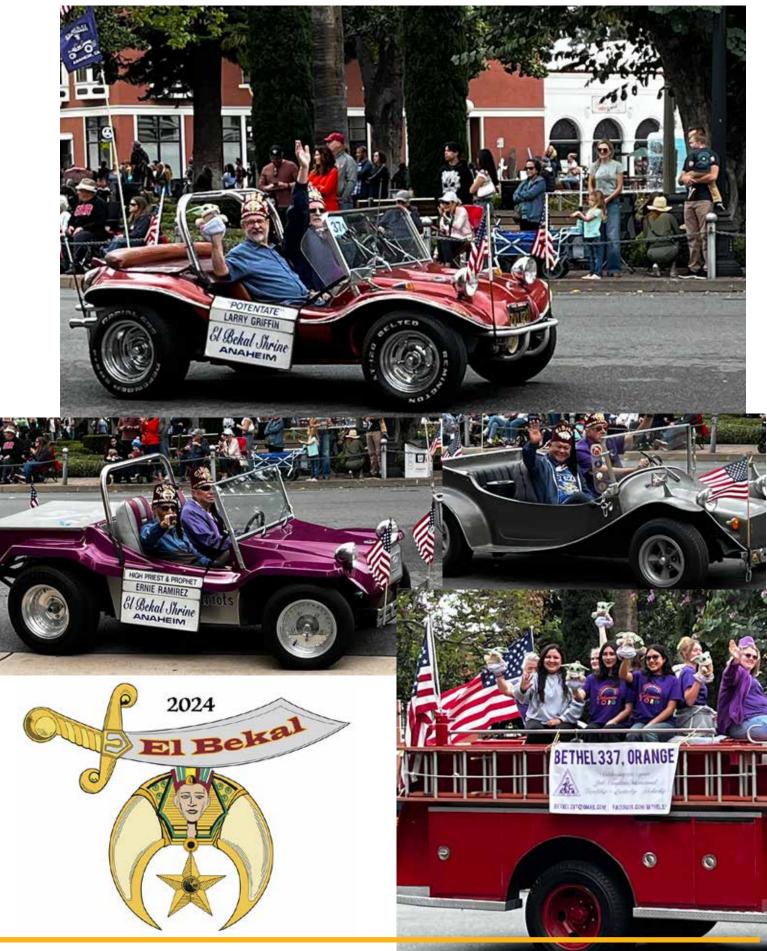

## **POTENTATE'S MESSAGE**

Greetings Nobles one and all,

At the time of this wrighting I am just lost for words. We have had the Orange parade and the Garden Grove parade with an fantastic turnout for both with involment and spectaters on the sidelines. We have been Inviting our yourth groups to be on the Fire Truck and they have a great time they also love the Mason Shiners support and enjoy being part of our group.

## **ORENTAL GUIDE MESSAGE**

Hello all Nobels,

The weather is warming up, and summer is on the way. Be sure to stay,

Hydrated and cool. If you are traveling, be sure and stay safe and enjoy your

Travels.

We had 2 very successful parades in May. On May 4<sup>th</sup> was the Orange Parade and on May 25<sup>th</sup> the Garden Grove Strawberry Festival Parade. It was well attended by the communities, and all seemed to

## Orange Parade in the City of Orange

We all had a fantastic time at the Orange Parade. We had a wonderful turn out of Nobles and there ladies on the sideline cheering us on. We had our youth groups on the Fire Truck cheering on the crowds too.