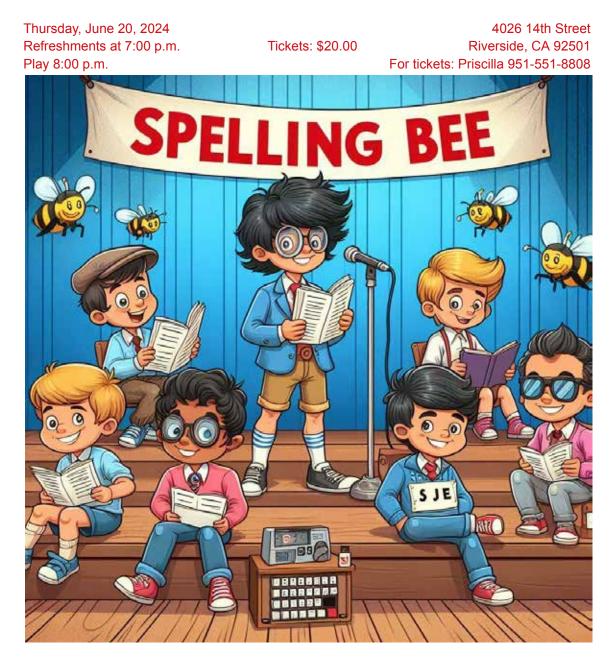

July 14 at 2:00pm we are having a Murder Mystery afternoon at El Bekal. We will having Beverages and hors d'oeuvres for all that come. We have to limit this very special event to 50 guest so get your reservations in as soon as you can. This is going to be a 50's Soc Hop dance theme with a DJ on sight. Lady Cheryl and Natalie Jones has been working very diligently to put this togather for you all to enjoy. So com on out and have some fun !

## Sunday, July 14 in the afternoon Can you Figure out WHO DID IT? We are having a Murder Mystery afternoon here at El Bekal SEE FLYER on PAGE 9

## **CHIEF RABBAN MESSAGE**

Greetings Nobles!

The Chief Rabban is alive and well.

If you are curious as to why I am starting off my article this month with this statement, the May El Bekalan for has some clues. Speaking of clues, there is a Murder Mystery event coming up on July 14. Who did it, who is the victim (not me...for now), what was the motive, how was it done? All these questions and more will be answered at this event.

So stop on by any time and put a gift in the Chimney at El Bekal for your Shriner Kid's today, or tomorrow if you like.

We will be delivering them to the Kid's at the Medical center in December.

El Bekal Presents a Murder Mystery Afternoon Get your seats early as we only have room for 50 guest to join us here at the crime scene.

Sunday, July 14 2024 @ 2:00 pm \$35.00 each

Enjoy an afternoon of entertining fun as we uncover who did it and who it was done to at this 50's Sock Hop themed event !

Guest arive at 2:00 PM to enjoy Beverages and hors d'oeuvres Crime Scene Investigation starts at 3:00PM

Reservations Call El Bekal at 714-563-9111 By Monday, July 8th

-----Fill out Reservation and Return to Office------

Hello again for the month of June 2024

We are out of the shops, garages, and Al's backyard repair patio, loaded up and on the way to the Orange May Day Parade.