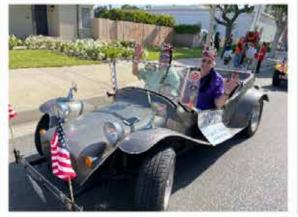

## **ROYAL CHARIOT NEWS**

The Royal Chariots are one of the most important units in El Bekal. They are responsible for giving rides to the Elected Divan at all parades. They are a fun group that always have a good time. Due to age and deaths, the Royal Chariots are severely in need of new drivers. Three buggy's are available for purchase. All are street legal and run very well. Contact Club President Mike Selix (714-322-5950) or Club Treasurer Merritt Read (714-875-6344) to arrange for a test drive

Gray 1959 Volkswagen Beautiful purple Shrine detailing \$3,800

Yellow 1961 Volkswagen \$5,000

Brown 1979 Mini Mark Newer 1600 CC engine \$5,000

D