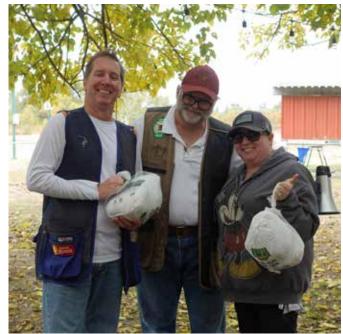

We had our photo day getting all the incoming officers looking there best for next year.

Lady Cheryl and I went out to the El Bekal Gun Club's Turkey Shoot. WOW what a turn out. It was a fantastic gathering of Nobles, Brothers and Family's. Lots of fellowship, food and fun. Lady Erin McKinley and Lady Judy Edgman's son Larry took home the poor cold Turkeys, just in time for Thanksgiving. A good time was had by all.

### **Claybusters Turkey Shoot**

14