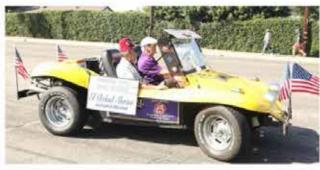

## **ROYAL CHARIOT NEWS**

The Royal Chariots are one of the most important units in El Bekal. They are responsible for giving rides to the Elected Divan at all parades. They are a fun group that always have a good time. Due to age and deaths, the Royal Chariots are severely in need of new drivers. Three buggy's are available for purchase. All are street legal and run very well. Contact Club President Mike Selix (714-322-5950) or Club Treasurer Merritt Read (714-875-6344) to arrange for a test drive

Gray 1959 Volkswagen Beautiful purple Shrine detailing \$3,800

Yellow 1961 Volkswagen \$5,000

Brown 1979 Mini Mark Newer 1600 CC engine \$5,000

D