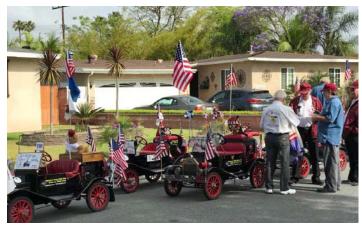

#### Greetings Nobles,

Well we are passed the half way mark. We have Shrine imperial Session coming up this month from July 15- 19, and our 2nd Quarterly Stated Meeting, after that on July 23rd. Lady Cheryl and I had a great POV in Hemet with the Ramona Shrine Club. The turn out of Nobles and Divan was fantastic. And the food was very good. Thank you for the gifts for the Shrine Transportation fund, and to lady Cheryl and I. Thank you to Noble Jim Ridley and your friend Mr. Ridley's gift to the Shrine Transportation fund. The Garden Grove Strawberry Festival Parade was a lot of fun, and

the wonderful turnout of Chariots and Tin Lizzy's. I'm really excited about the Huntington Beach 4th of July parade coming up. I hope all the units will be there. It will be televise on channel 7, but it is better in person. Lady Cheryl had a wonderful Movie Night and she is planing another one, a 3:00pm Matinée on July, 29 at El Bekal, the show will be "The First Wives Club" with Goldie Hawn, Bette Midler, and Diane Keaton. It's a Comedy this time, so I'm sure you will all enjoy it. As we move into the 2nd half of the year, we have still more events for you all to come out and have fun at and to share the bond of Shrindom with each other. But, we need to get out there and find new Nobles to share this with also. Bring your friends out to our events and let them see what we are all about.