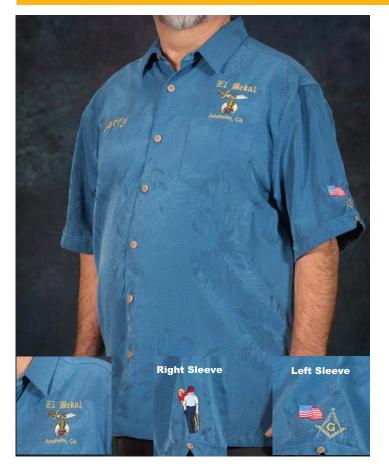

hildren Shriners International has 193 Shrine Temples throughout North America as well as Mexico, the Republic of Panama, the Philippines, and Puerto Rico. Its philanthropy supports 22 Shriners Hospitals for Children which are located throughout the United States of America and in Canada and Mexico.

Many of our Shrine Temples have a uniformed unit of Legion of Honor Legion of Honor members are Shriners who have served or are stil serving in the Armed Forces of the U. S. They are honorably discharged or retired, volunteer or draftee, officer or enlisted We are all proud to be doing or having done whatever our countries needed to keep our countries safe. It includes service in our country's Army, Navy, Marines, Air Force, Coast Guard, and Merchant Marines, or in their reserve component.





S M L XL 2XL 3XL 4XL 5XL 6XL

CHEST 35-39 39-42 42-46 46-49 49-52 52-56 56-60 60-64 64-68

Larry Griffin
PO Box 17638 Anaheim, CA 92817
310-614-5205

## **EL BEKAL SHRINE**

## 2018 DIVAN CASUAL SHIRT

The 2018 El Bekal Casual Shirt is an Havanera Hawaiian style.

Potentate Larry Griffin has designed this shirt to reflect the year and theme.

Make Checks payable to Larry Griffin

Sizes:S - 6XL

**Details: Blue Polyester** 

**\*** 

PLEASE COMPLETE THE ORDER FORM BELOW



#### El Bekal Shrine

2018 ANNUAL

# FAMILY PICNIC

And FUN DAY!

Sunday - August 5th

11 'til 4



### KiwanisLand



9840 Larson Avenue Garden Grove, CA 92844

FREE FREE FREE

Hot Dogs & Burgers
Beverages

Chips & Salads
Fun & Games
Prizes for Kids

#### Lake Elsinore-Sun City SC

Voice of the Valley By Don Leger, P.P