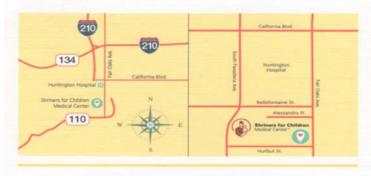

#### Address

Shriners for Children Medical Center is located at 909 S. Fair Oaks Ave, Pasadena, CA 91105.

For more information, please call 626-389-9300 or visit our website www.shcla.org.