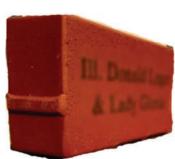

EKAL.COM 27

Retired

#### **Brick Fundraiser**

By Don Leger, P.P.

At the July Quarterly Stated Meeting a motion was made and passed that a Fundraiser be started for the purpose of replacing the 4 large Air Conditioners on the roof of the Auditorium **when needed**. The cost of the Fundraiser Bricks will be \$200.°° each. Remember this will be an ongoing Fundraiser for the remaining year. Bricks will be ordered after the first 50 Bricks are paid for. The bricks will be colored a dark red (4 X 8 in) and 2 inches thick. Your name Laser Burned on it in a rich Black font. There can be 23 characters per line, a space being a character, so be careful. The more characters in your name will dictate the size of the letters on the Brick. You should try a few ideas to your liking.

Example brick:



Presently the thought is to lay the bricks to the right of the Dedication Monument, two or three high horizontally.



The font will all be the same to avoid reading confusion. My brick above is displayed in the Main Office at El Bekal Shrine along with order forms.

#### **Order your Brick today**

A Brick can be up to 23 (twenty three) characters per line and can have 3 (three) lines. All three lines will be centered across the Brick and have the same Font size.



Give your name to be burned into the Brick. Some names have many characters and will have to be given much thought.

Send your check for \$200.°° and this form with your inscription in the squares above for the Brick to:

El Bekal Shrine 1320 So. Sanderson Ave. Anaheim, CA 92805

Memo; Brick Fundraiser

#### EL BEKAL SHRINE